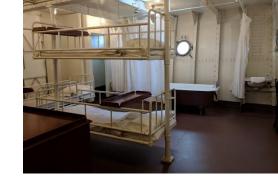

cend into the Torpedo CODECS. School to explore naval weaponry and dazzle camouflage. Learn all about war at sea, create your own dazzle design and see if you can evade an enemy attack. Coal Store Bathroom Flat 00 Dazzle Zone Torpedo School Captain's Quarters Historical Restoration Stairs Marines' Mess Emergency Stairs Contemporary Exhibition Ward Room ENGINERCOM Engineers Workshop Bathrooms O U Lift  $\bigcirc$ Officers' Bathroon School Facilities / Services Entrance / Exit Map Key - Thoroughfare 🚯 Baby Changing Officers' Cabins

OFFCISILE











#### 1. Captain's Quarters

#### 2. Upper Deck

#### 3. Officer's Cabins

#### 4. Ward Room

5. Marine's Mess



#### 6.Signal School

 $\square$ 

 $\square$ 

 $\square$ 

7. Torpedo School

8. Virtual Access Suite

9.Sick Bay

10. Galley