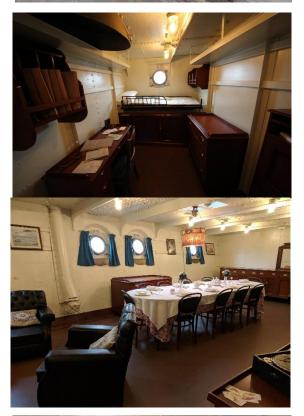

's inspired by the 1924 Wireless Telegraphy Sea Cabin. B 80 School. 1 Try your hand at using a First World War signal 0 lamp and see if you can crack a code using techniques like semaphore and flags. Cable Locker Mess Deck Café Torpedo School: Ascend into the Torpedo CODECS. School to explore naval weaponry and dazzle camouflage. Learn all about war at sea, create your own dazzle design and see if you can evade an enemy attack. Coal Store Bathroom Flat 00 Dazzle Zone Torpedo School Captain's Quarters Historical Restoration Stairs Marines' Mess Emergency Stairs Contemporary Exhibition Ward Room ENGINERCOM Engineers Workshop Bathrooms O U Lift  $\bigcirc$ Officers' Bathroon School Facilities / Services Entrance / Exit Map Key - Thoroughfare 🚯 Baby Changing Officers' Cabins

OFFCISILE











#### 1. Captain's Quarters

#### 2. Upper Deck

#### 3. Officer's Cabins

#### 4. Ward Room

5. Marine's Mess



#### 6.Signal School

 $\square$ 

 $\square$ 

 $\square$ 

7. Torpedo School

8. Virtual Access Suite

9.Sick Bay

10. Galley