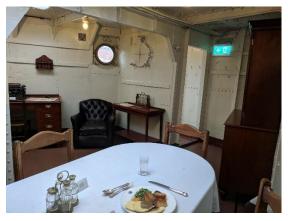

tain's inspired by the 1924 Wireless Telegraphy Sea Cabin. B 80 School. 1 Try your hand at using a First World War signal 0 lamp and see if you can crack a code using techniques like semaphore and flags. Cable Locker Mess Deck Café Torpedo School: Ascend into the Torpedo CODECS. School to explore naval weaponry and dazzle camouflage. Learn all about war at sea, create your own dazzle design and see if you can evade an enemy attack. Coal Store Bathroom Flat 00 Dazzle Zone Torpedo School Captain's Quarters Historical Restoration Stairs Marines' Mess Emergency Stairs Contemporary Exhibition Ward Room ENGINERCOM Engineers Workshop Bathrooms O U Lift  $\bigcirc$ Officers' Bathroon School Facilities / Services Entrance / Exit Map Key - Thoroughfare 🚯 Baby Changing Officers' Cabins

OFFCISILE











#### 1. Captain's Quarters

#### 2. Upper Deck

#### 3. Officer's Cabins

#### 4. Ward Room

5. Marine's Mess



#### 6.Signal School

 $\square$ 

 $\square$ 

 $\square$ 

7. Torpedo School

8. Virtual Access Suite

9.Sick Bay

10. Galley