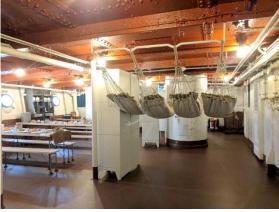

inspired by the 1924 Wireless Telegraphy Sea Cabin. B 80 School. 1 Try your hand at using a First World War signal 0 lamp and see if you can crack a code using techniques like semaphore and flags. Cable Locker Mess Deck Café Torpedo School: Ascend into the Torpedo CODECS. School to explore naval weaponry and dazzle camouflage. Learn all about war at sea, create your own dazzle design and see if you can evade an enemy attack. Coal Store Bathroom Flat 00 Dazzle Zone Torpedo School Captain's Quarters Historical Restoration Stairs Marines' Mess Emergency Stairs Contemporary Exhibition Ward Room ENGINERCOM Engineers Workshop Bathrooms O U Lift  $\bigcirc$ Officers' Bathroon School Facilities / Services Entrance / Exit Map Key - Thoroughfare 🚯 Baby Changing Officers' Cabins

OFFCISILE











#### 1. Captain's Quarters

#### 2. Upper Deck

#### 3. Officer's Cabins

#### 4. Ward Room

5. Marine's Mess



#### 6.Signal School

 $\square$ 

 $\square$ 

 $\square$ 

7. Torpedo School

8. Virtual Access Suite

9.Sick Bay

10. Galley